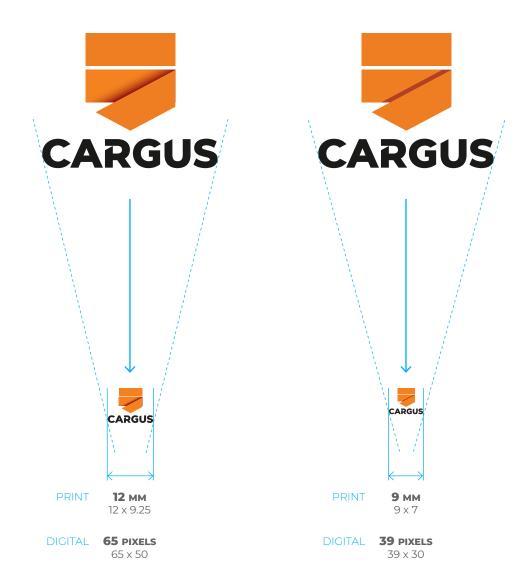

# **07**MINIMUM SIZE

Minimum size refers to the smallest dimensions allowed for brandmark versions. It is stated as a minimum width.

The logo should never be used in sizes smaller than the specified minimum.

#### Note

Although only the Full Color CARGUS logo is shown here, these rules apply to black and white versions as well.

FILES PATH

CG LOGO / CG LOGO OGB