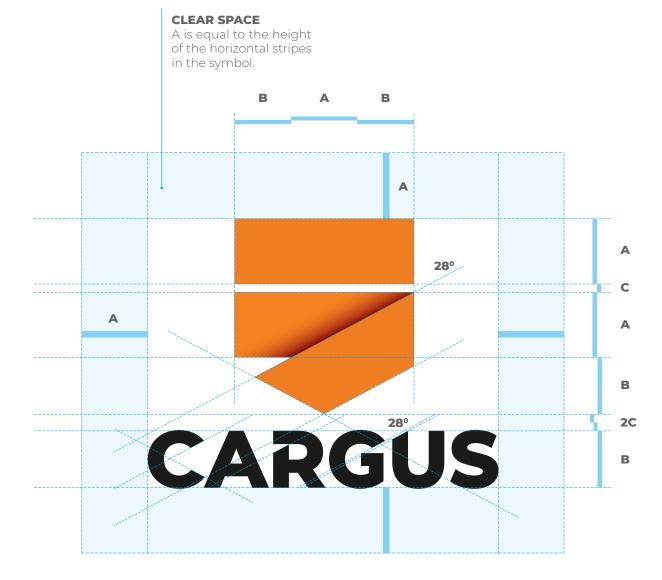

## 06 LOGO WITH GRID

CARGUS trademark must always be protected by an exclusion zone, an empty area uncluttered by any interference from either text or graphics.

This rule has been made for the Printed and the Digital Communication, it is important to keep the logo clearly visible and free from any visual interference.

The clear space surrounding the logo must be equal to the hight of A.

The letters were cut at the same angle as the fold in the symbol (28°).