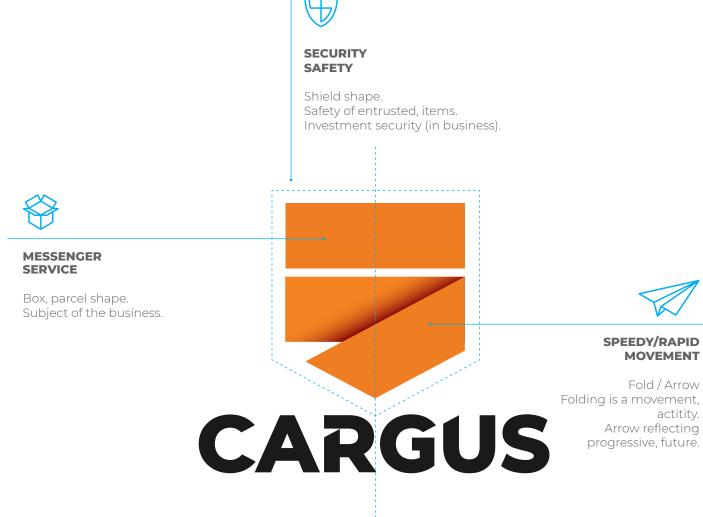

### BEHIND LOGO STORY

The logo represents the most important features of the brand.

### **SECURITY SAFETY**

Safety of entrusted, items. Investment security (in business).

#### STABILITY BALANCE

Stable position on the market.

### **STRONG SOLID**

Strong company.

### **DYNAMIC FORCEFUL**

"Dynamic" - opposit to static, means fresh, open creative approuch.

### **SPEEDY MOVEMENT**

Swift, rapid. Movement from A to B.

### **MODERN PROGRESSIVE**

Following trends. Progressive - growing, developing.

Symmetrical form